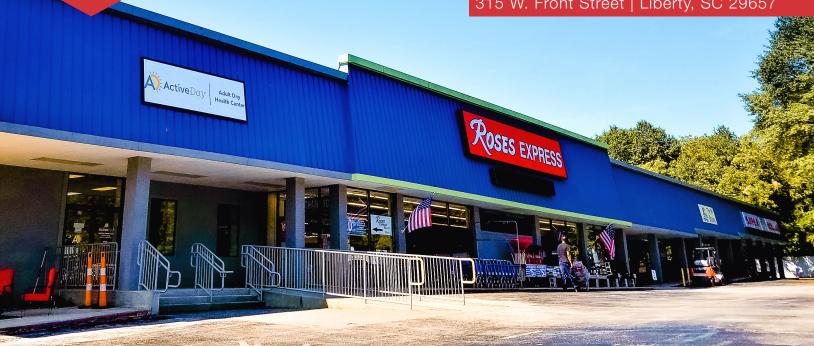

### **Roses Express Anchored Shopping Center**

#### 315 W. Front Street | Liberty, SC 29657

### TENANTS, LEASES & LOCATION

- All tenants' rents are current, or on an agreement, due to COVID-19
- Roses Express parent, Variety Wholesalers (Est'b 1922), has over 420 locations in 15 states, 8,000 employees and revenues reaching \$1.2 Billion
- Active Day, Inc. (Trevose, PA), operates over 100 locations, in 13 states, serving 9,000 members, with revenues of \$ 88 Million (2017)
- Wilderness Way Thrift has never missed rent in its 16-yr tenancy
- Potential Upside and Value-Add with an extra undeveloped 3 acres and a 0.5 acre tract
- 81 % of rent comes from National Tenants
- Brand New 7.5 ton Air Handler
- Active Day's rent increases in December
- 100 % Leased; Renovated 2013, Built in 1978
- Property is located along a major retail corridor in Liberty, SC which is part of the Greenville-Spartanburg-Anderson Metropolitan Statistical Area