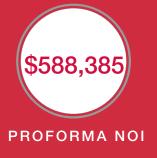

64,474 SF

**GROSS LEASABLE** AREA

1930s

YEAR BUILT

2.92

**ACRES** 

\$114.00

PRICE/SF