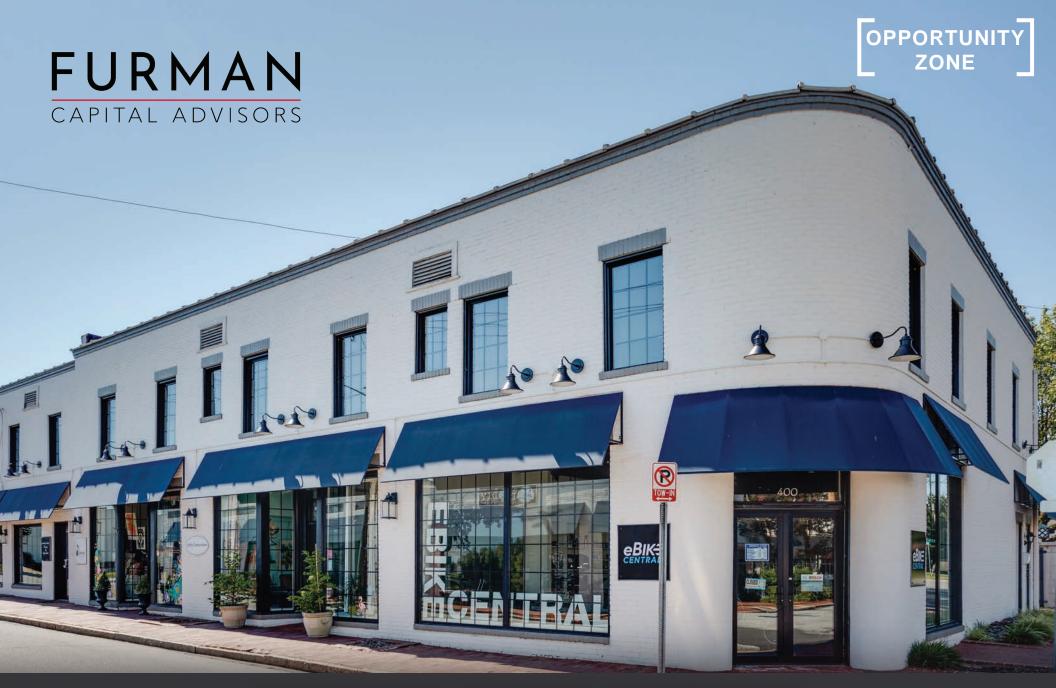

#### Executive Summary

Furman Capital Advisors is pleased to provide the following Offering Memorandum for State Street Station (the "Property"), a unique portfolio of mixed-use properties located in the heart of Greensboro, NC.

The Property is located 2.5 miles north of downtown Greensboro, the 3rd largest city in the state of North Carolina. The city is a major economic and business hub for central North Carolina. Greensboro is home to the headquarters of Honda Aircraft Company, Mack Trucks, Volvo Trucks of North America, The Fresh Market, ITG Brands, and the International Textile Group. The Property is located within 1 mile of Cone Health - The Moses H Cone Memorial Hospital, a 517-bed, 24-hour level II trauma center. The Moses H Cone Memorial Hospital was recently voted the best hospital in the state by Business North Carolina Magazine.

The Property is strategically located in an Opportunity Zone between E. Cornwallis Dr., N. Church St. and N. Elm St. with combined area daily traffic count of 49,817+ VPD. Sitting in a highly trafficked retail corridor, the Property is positioned near other prominent tenants including Wells Fargo Bank, H&R Block, Sherwin-Williams Paint, Jersey Mike's, Subway, Exxon, Planet Fitness, Food Lion, and many more. The Property serves a trade area of 178,631 people within 5 miles

64,474 SF

**GROSS LEASABLE** AREA

1930s

YEAR BUILT

2.92

**ACRES** 

\$114.00

PRICE/SF