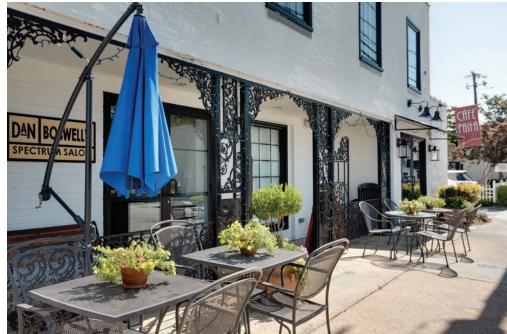

-bed, 24-hour level II trauma center. The Moses H Cone Memorial Hospital was recently voted the best hospital in the state by Business North Carolina Magazine.

The Property is strategically located in an Opportunity Zone between E. Cornwallis Dr., N. Church St. and N. Elm St. with combined area daily traffic count of 49,817+ VPD. Sitting in a highly trafficked retail corridor, the Property is positioned near other prominent tenants including Wells Fargo Bank, H&R Block, Sherwin-Williams Paint, Jersey Mike's, Subway, Exxon, Planet Fitness, Food Lion, and many more. The Property serves a trade area of 178,631 people within 5 miles











64,474 SF

**GROSS LEASABLE** AREA



1930s

YEAR BUILT



2.92

**ACRES** 



\$114.00

PRICE/SF



## LOCATION OVERVIEW

**Exterior Photos** 









## LOCATION OVERVIEW

Exterior Photos









# LOCATION OVERVIEW

Area Map



# FURMAN CAPITAL ADVISORS

### Beau McIntosh, CCIM

Vice President bmcintosh@furmancap.com

## Allen Jones

Associate ajones@furmancap.com

### **Robin Tyler**

Broker rtyler@naipt.com

### **April Corvinus**

Transaction Coordinator acorvinus@furmancap.com

### **Avery Dowling**

Marketing & Research Specialist adowling@naipt.com

336.373.0995



FurmanCapital.com

348 N Elm Street | Greensboro, NC 27401