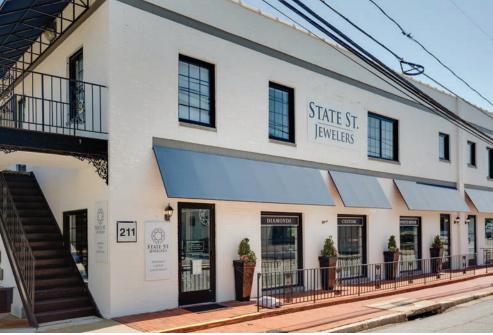

517-bed, 24-hour level II trauma center. The Moses H Cone Memorial Hospital was recently voted the best hospital in the state by Business North Carolina Magazine.

The Property is strategically located in an Opportunity Zone between E. Cornwallis Dr., N. Church St. and N. Elm St. with combined area daily traffic count of 49,817+ VPD. Sitting in a highly trafficked retail corridor, the Property is positioned near other prominent tenants including Wells Fargo Bank, H&R Block, Sherwin-Williams Paint, Jersey Mike's, Subway, Exxon, Planet Fitness, Food Lion, and many more. The Property serves a trade area of 178,631 people within 5 miles











64,474 SF

**GROSS LEASABLE** AREA



1930s

YEAR BUILT



2.92

**ACRES** 



\$114.00

PRICE/SF



## LOCATION OVERVIEW

**Exterior Photos** 









## LOCATION OVERVIEW

Exterior Photos









# LOCATION OVERVIEW

Area Map



# FURMAN CAPITAL ADVISORS

### Beau McIntosh, CCIM

Vice President bmcintosh@furmancap.com

## Allen Jones

Associate ajones@furmancap.com

### **Robin Tyler**

Broker rtyler@naipt.com

### **April Corvinus**

Transaction Coordinator acorvinus@furmancap.com

### **Avery Dowling**

Marketing & Research Specialist adowling@naipt.com

336.373.0995



FurmanCapital.com

348 N Elm Street | Greensboro, NC 27401