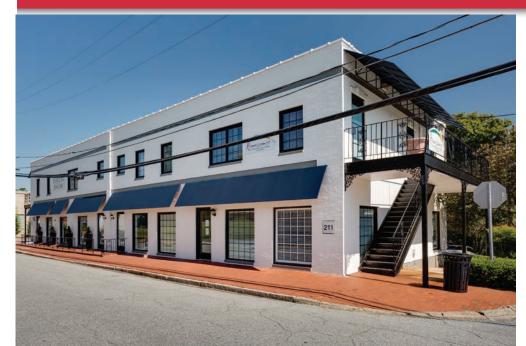

a 517-bed, 24-hour level II trauma center. The Moses H Cone Memorial Hospital was recently voted the best hospital in the state by Business North Carolina Magazine.

The Property is strategically located in an Opportunity Zone between E. Cornwallis Dr., N. Church St. and N. Elm St. with combined area daily traffic count of 49,817+ VPD. Sitting in a highly trafficked retail corridor, the Property is positioned near other prominent tenants including Wells Fargo Bank, H&R Block, Sherwin-Williams Paint, Jersey Mike's, Subway, Exxon, Planet Fitness, Food Lion, and many more. The Property serves a trade area of 178,631 people within 5 miles











64,474 SF

**GROSS LEASABLE** AREA



1930s

YEAR BUILT



2.92

**ACRES** 



\$114.00

PRICE/SF



## LOCATION OVERVIEW

**Exterior Photos** 









## LOCATION OVERVIEW

Exterior Photos









# LOCATION OVERVIEW

Area Map



# FURMAN CAPITAL ADVISORS

### Beau McIntosh, CCIM

Vice President bmcintosh@furmancap.com

## Allen Jones

Associate ajones@furmancap.com

### **Robin Tyler**

Broker rtyler@naipt.com

### **April Corvinus**

Transaction Coordinator acorvinus@furmancap.com

### **Avery Dowling**

Marketing & Research Specialist adowling@naipt.com

336.373.0995



FurmanCapital.com

348 N Elm Street | Greensboro, NC 27401