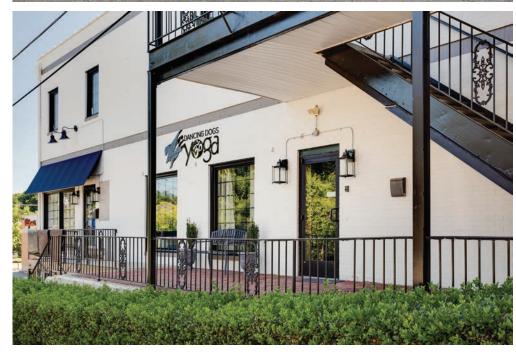

17-bed, 24-hour level II trauma center. The Moses H Cone Memorial Hospital was recently voted the best hospital in the state by Business North Carolina Magazine.

The Property is strategically located in an Opportunity Zone between E. Cornwallis Dr., N. Church St. and N. Elm St. with combined area daily traffic count of 49,817+ VPD. Sitting in a highly trafficked retail corridor, the Property is positioned near other prominent tenants including Wells Fargo Bank, H&R Block, Sherwin-Williams Paint, Jersey Mike's, Subway, Exxon, Planet Fitness, Food Lion, and many more. The Property serves a trade area of 178,631 people within 5 miles











64,474 SF

**GROSS LEASABLE** AREA



1930s

YEAR BUILT



2.92

**ACRES** 



\$114.00

PRICE/SF



## LOCATION OVERVIEW

**Exterior Photos** 









## LOCATION OVERVIEW

Exterior Photos









# LOCATION OVERVIEW

Area Map



# FURMAN CAPITAL ADVISORS

### Beau McIntosh, CCIM

Vice President bmcintosh@furmancap.com

## Allen Jones

Associate ajones@furmancap.com

### **Robin Tyler**

Broker rtyler@naipt.com

### **April Corvinus**

Transaction Coordinator acorvinus@furmancap.com

### **Avery Dowling**

Marketing & Research Specialist adowling@naipt.com

336.373.0995



FurmanCapital.com

348 N Elm Street | Greensboro, NC 27401