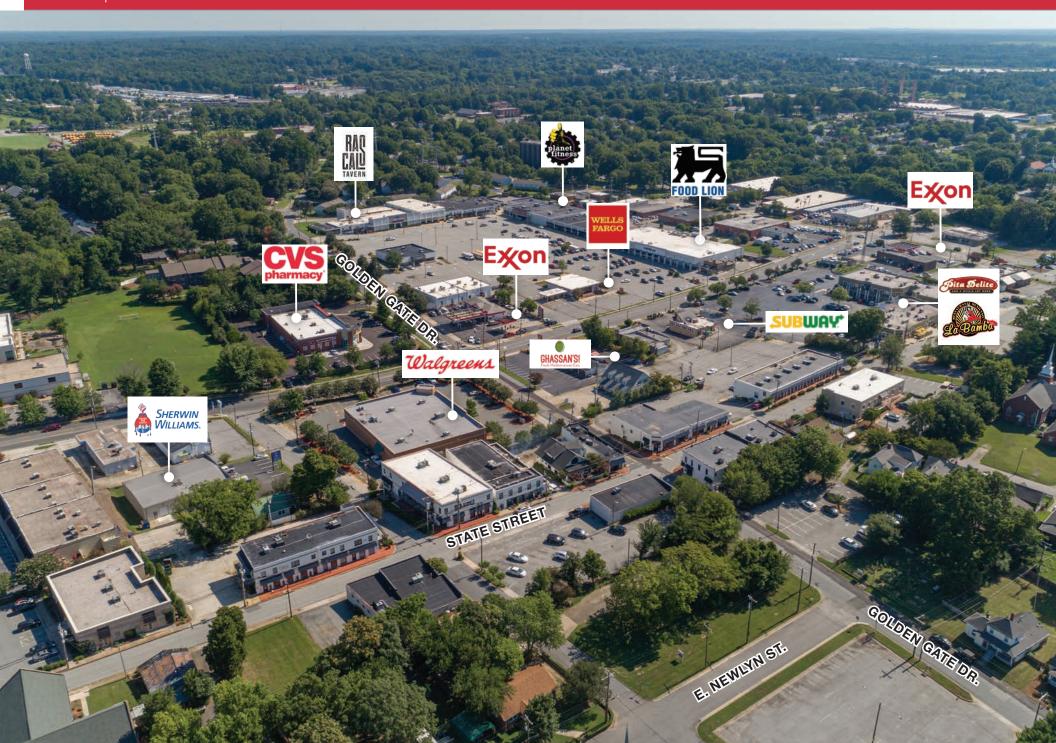

The Property is strategically located in an Opportunity Zone between E. Cornwallis Dr., N. Church St. and N. Elm St. with combined area daily traffic count of 49,817+ VPD. Sitting in a highly trafficked retail corridor, the Property is positioned near other prominent tenants including Wells Fargo Bank, H&R Block, Sherwin-Williams Paint, Jersey Mike's, Subway, Exxon, Planet Fitness, Food Lion, and many more. The Property serves a trade area of 178,631 people within 5 miles

# LOCATION OVERVIEW

Area Map