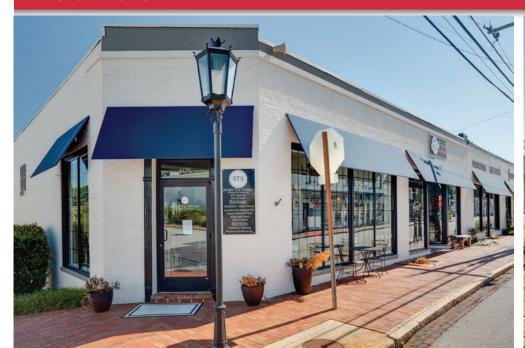

Moses H Cone Memorial Hospital was recently voted the best hospital in the state by Business North Carolina Magazine.

The Property is strategically located in an Opportunity Zone between E. Cornwallis Dr., N. Church St. and N. Elm St. with combined area daily traffic count of 49,817+ VPD. Sitting in a highly trafficked retail corridor, the Property is positioned near other prominent tenants including Wells Fargo Bank, H&R Block, Sherwin-Williams Paint, Jersey Mike's, Subway, Exxon, Planet Fitness, Food Lion, and many more. The Property serves a trade area of 178,631 people within 5 miles











64,474 SF

**GROSS LEASABLE** AREA



1930s

YEAR BUILT



2.92

**ACRES** 



\$114.00

PRICE/SF



## LOCATION OVERVIEW

**Exterior Photos** 









## LOCATION OVERVIEW

Exterior Photos









# LOCATION OVERVIEW

Area Map



# FURMAN CAPITAL ADVISORS

### Beau McIntosh, CCIM

Vice President bmcintosh@furmancap.com

## Allen Jones

Associate ajones@furmancap.com

### **Robin Tyler**

Broker rtyler@naipt.com

### **April Corvinus**

Transaction Coordinator acorvinus@furmancap.com

### **Avery Dowling**

Marketing & Research Specialist adowling@naipt.com

336.373.0995



FurmanCapital.com

348 N Elm Street | Greensboro, NC 27401