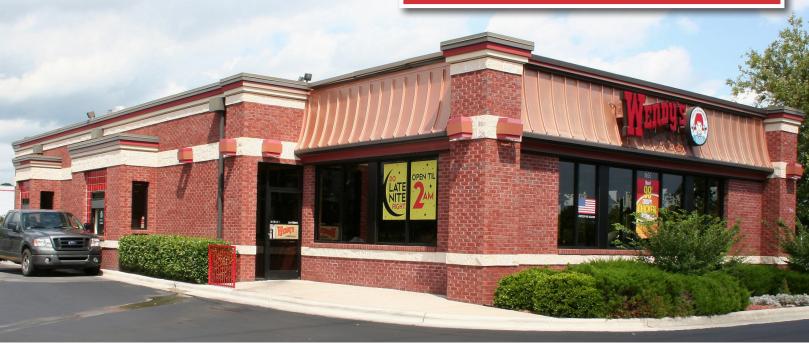

## **INVESTMENT HIGHLIGHTS**

- Single tenant investment property occupied by Wendy's
- ±3,043 SF building on ±1 Acre lot
- 108 Feet of frontage on Bridgers Road
- 45 Parking spaces
- This location is scheduled for a Smart 2.0 Remodel in 2022
- Traffic: ±12,639 (Whiteville Rd NW)
- The 2020 growth rate for Shallotte is 5.68% and since the 2010 census the population of Shallotte has grown by 28%
- Area beaches include Holden Beach, Ocean Isle and Oak Island
- Area retailers include Lowe's, Bojangles, Best Western, KFC, and Planet Fun
- **Contact Broker for Rent Schedule**