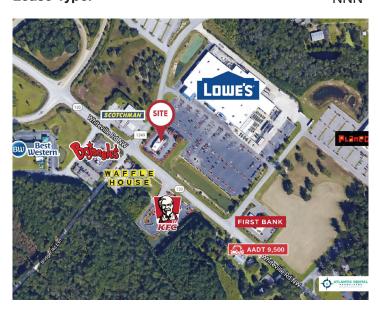

## **INVESTMENT HIGHLIGHTS**

- Single tenant investment property occupied by Wendy's
- ±3,043 SF building on ±1 Acre lot
- 108 Feet of frontage on Bridgers Road
- 45 Parking spaces
- This location is scheduled for a Smart 2.0 Remodel in 2022
- Traffic: ±12,639 (Whiteville Rd NW)
- The 2020 growth rate for Shallotte is 5.68% and since the 2010 census the population of Shallotte has grown by 28%
- Area beaches include Holden Beach, Ocean Isle and Oak Island
- Area retailers include Lowe's, Bojangles, Best Western, KFC, and Planet Fun
- **Contact Broker for Rent Schedule**