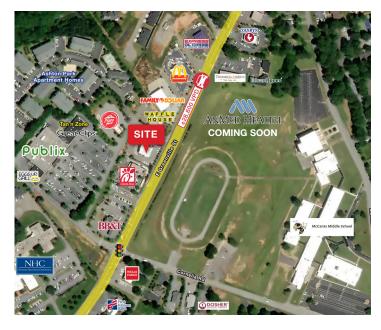

## **INVESTMENT HIGHLIGHTS**

- Minimal Landlord Responsibilities: Landlord is only responsible for capital items, including structure, roof & parking lot replacement
- High Quality Class "A" Construction: Built in 2016, the Seller has taken meticulous care of the property providing a buyer with little risk of future deferred maintenance
- Healthy NOI Growth: Starbucks increases 10% every 5 years and Carolina Oaks increases 1.5% annually throughout the primary term and option periods
- Very Desirable Tenant Mix: Corporate Starbucks and very successful dental office provide excellent diversification
- Excellent Demographics & Access to Population Density: Over 72,000 people with an average HHI of \$64,618 within a 5-mile radius
- Vibrant Community: Nearby traffic generators include Publix, Chick-Fil-A, McDonalds, Anderson University, two major AnMed Health Campuses, three public schools, two private schools, and 29,000 households within the trade area
- Servicing AnMed Health's Two Main Campuses: The property is located between two major AnMed Health campuses, each only minutes from the site
- New AnMed Campus: AnMed Health recently purchased the land directly across the street with plans to build a ±\$38M third campus
- Booming Greater Market: The "Upstate" is award winning and one of America's fastest growing MSA's
- **Explosive Regional Growth:** Anderson sits in the center of the Charlanta mega-region just off the I-85 "Boombelt," a high growth corridor extending from Atlanta to Raleigh reporting a 40% higher growth rate than the rest of the U.S.