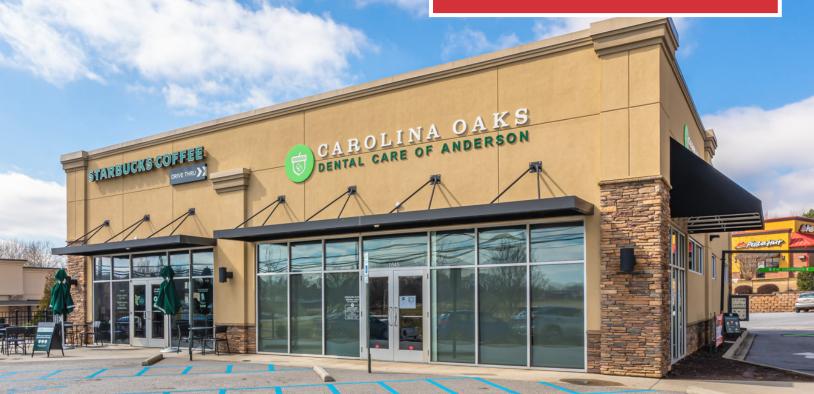

# 1643 & 1645 E Greenville St ANDERSON, SC

## **INVESTMENT HIGHLIGHTS**

- Minimal Landlord Responsibilities: Landlord is only responsible for capital items, including structure, roof & parking lot replacement
- High Quality Class "A" Construction: Built in 2016, the Seller has taken meticulous care of the property providing a buyer with little risk of future deferred maintenance
- Healthy NOI Growth: Starbucks increases 10% every 5 years and Carolina Oaks increases 1.5% annually throughout the primary term and option periods
- Very Desirable Tenant Mix: Corporate Starbucks and very successful dental office provide excellent diversification
- Excellent Demographics & Access to Population Density: Over 72,000 people with an average HHI of \$64,618 within a 5-mile radius
- Vibrant Community: Nearby traffic generators include Publix, Chick-Fil-A, McDonalds, Anderson University, two major AnMed Health Campuses, three public schools, two private schools, and 29,000 households within the trade area
- Servicing AnMed Health's Two Main Campuses: The property is located between two major AnMed Health campuses, each only minutes from the site
- New AnMed Campus: AnMed Health recently purchased the land directly across the street with plans to build a ±\$38M third campus
- Booming Greater Market: The "Upstate" is award winning and one of America's fastest growing MSA's
- **Explosive Regional Growth:** Anderson sits in the center of the Charlanta mega-region just off the I-85 "Boombelt," a high growth corridor extending from Atlanta to Raleigh reporting a 40% higher growth rate than the rest of the U.S.