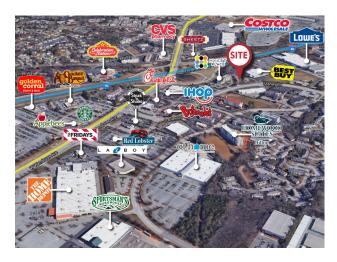

## **INVESTMENT HIGHLIGHTS**

- Very Attractive Rental Rates: The average rental rate is only \$16.59/SF NNN compared to the 5-year market average of \$19.89/SF (Source: CoStar)
- Minimal Landlord Responsibilities: All tenants leases are NNN, making this an ideal investment for passive investors
- Seasoned and Successful Tenants: 3 out of 5 tenants have been at this location for 13+ years, showing success and dedication to the property.
- Great Location in Dense Retail Area: Wendover Avenue is one of Greensboro's premier retail corridors with over 3.5M SF of high-quality retail, including notable tenants such as Costco, Sam's Club, Walmart, Lowes, Home Depot, TJ Maxx, and Chick-fil-A
- Exceptional Visibility & High Volume Traffic: Wendover Road is one of Greensboro's most trafficked retail corridor with ±55,500 VPD
- Excellent Access to Population Density: Strong demographics of 149,765 residents within five (5) miles of the Property with a 1.15% projected annual growth rate through 2025, and a AHHI of \$77,374
- Vibrant & Affluent Location: Only 6.5 miles from Downtown Greensboro, the W. Wendover Ave submarket is highly desired due to its close proximity to over 4.3M SF of high quality retail, excellent neighborhoods, major employers, and ease of accessibility to the greater market via I-40 & I-75
- Booming Greater Market: Central member of the Piedmont Urban Crescent, a large rapidly developing urbanized mega-region poised to prosper due to quality of life, low cost of living, mild climate, business friendly environment, and diverse economic base
- Explosive Regional Growth: Greensboro is located on the I-85 "Boombelt", a high growth corridor extending from Atlanta to Raleigh along I-85 reporting a 40% faster growth rate than the rest of the U.S