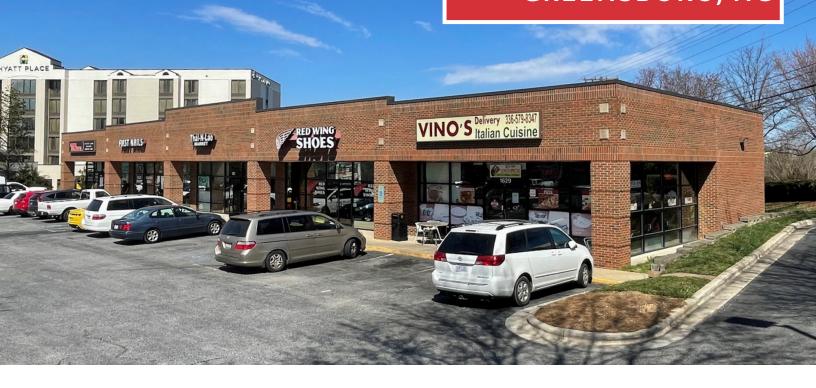

## 1621-1629 Stanley Road **GREENSBORO, NC**

## **INVESTMENT HIGHLIGHTS**

- Very Attractive Rental Rates: The average rental rate is only \$16.59/SF NNN compared to the 5-year market average of \$19.89/SF (Source: CoStar)
- Minimal Landlord Responsibilities: All tenants leases are NNN, making this an ideal investment for passive investors
- Seasoned and Successful Tenants: 3 out of 5 tenants have been at this location for 13+ years, showing success and dedication to the property.
- Great Location in Dense Retail Area: Wendover Avenue is one of Greensboro's premier retail corridors with over 3.5M SF of high-quality retail, including notable tenants such as Costco, Sam's Club, Walmart, Lowes, Home Depot, TJ Maxx, and Chick-fil-A
- Exceptional Visibility & High Volume Traffic: Wendover Road is one of Greensboro's most trafficked retail corridor with ±55,500 VPD
- Excellent Access to Population Density: Strong demographics of 149,765 residents within five (5) miles of the Property with a 1.15% projected annual growth rate through 2025, and a AHHI of \$77,374
- Vibrant & Affluent Location: Only 6.5 miles from Downtown Greensboro, the W. Wendover Ave submarket is highly desired due to its close proximity to over 4.3M SF of high quality retail, excellent neighborhoods, major employers, and ease of accessibility to the greater market via I-40 & I-75
- Booming Greater Market: Central member of the Piedmont Urban Crescent, a large rapidly developing urbanized mega-region poised to prosper due to quality of life, low cost of living, mild climate, business friendly environment, and diverse economic base
- Explosive Regional Growth: Greensboro is located on the I-85 "Boombelt", a high growth corridor extending from Atlanta to Raleigh along I-85 reporting a 40% faster growth rate than the rest of the U.S