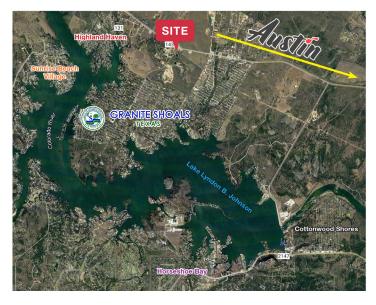

## **INVESTMENT HIGHLIGHTS**

- Situated on a hard corner at the entrance to Granite Shoals TX, this property spans 2.16 acres, a prime location with excellent visibility and access
- The absolute net lease offers a landlord the benefit of zero management responsibilities and consistent cash flow, as the tenant bears the burden of all expenses, including property taxes, insurance, and maintenance costs
- With a lengthy 20-year lease and attractive 10% rent increases every 5 years, this investment provides stable and growing cash flow to hedge against inflation
- Refuel Gas Stations, with its impressive network of 227 current locations, has experienced rapid growth since 2019, catering to the increasing demand for convenient and reliable fueling options, while continually expanding its reach to serve more customers across the Southeast