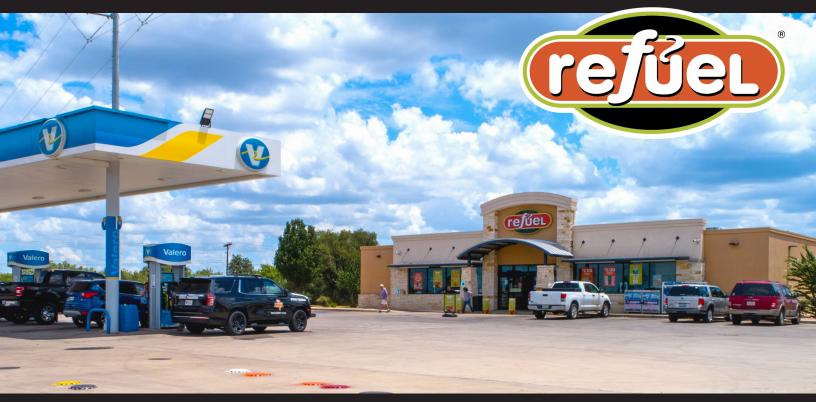

## **INVESTMENT HIGHLIGHTS**

- Situated on a hard corner at the entrance to Granite Shoals TX, this property spans 2.16 acres, a prime location with excellent visibility and access
- The absolute net lease offers a landlord the benefit of zero management responsibilities and consistent cash flow, as the tenant bears the burden of all expenses, including property taxes, insurance, and maintenance costs
- With a lengthy 20-year lease and attractive 10% rent increases every 5 years, this investment provides stable and growing cash flow to hedge against inflation
- Refuel Gas Stations, with its impressive network of 227 current locations, has experienced rapid growth since 2019, catering to the increasing demand for convenient and reliable fueling options, while continually expanding its reach to serve more customers across the Southeast